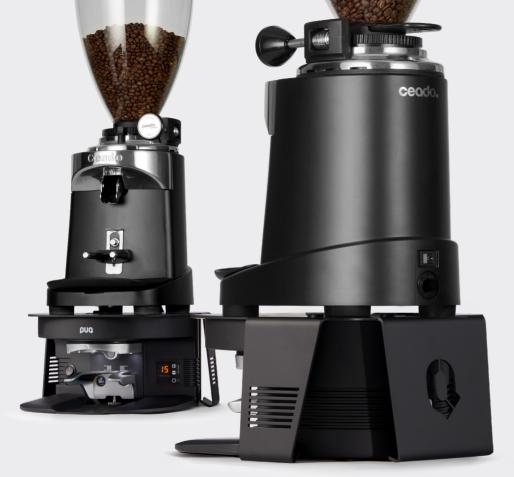

#### TEAMING UP WITH MANY MORE GRINDERS

- SIMONELLI COMPATIBLE

  Successfully fitted with Simonelli MDJ/MDXS, but compatible with many more grinders.
- NO NEED FOR COUNTER-SPACE
  Simply place your grinder on top and start serving
  consistent coffees with ease.

## DESIGNED FOR **SIMONELLI MDJ/MDXS**

& MANY MORE GRINDERS

#### **MATCHES MADE IN HEAVEN**

Simonelli MDJ/MDXS

**Macap** M2,M4 & MXD line

**Ceado** E5, E6, E7 & E37 line