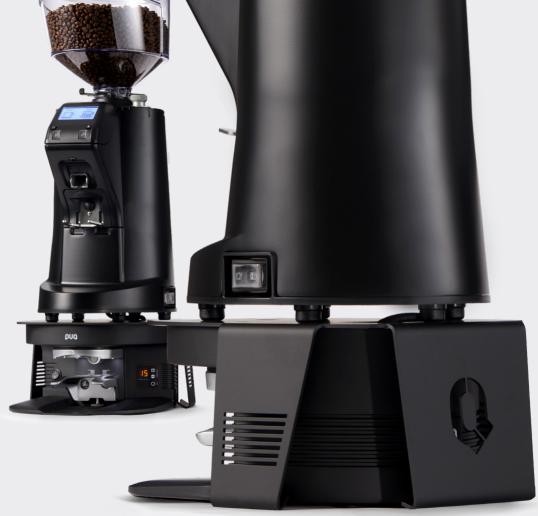

#### PUOPRESS M4 TOGETHER WITH YOUR GRINDER

THE M4-BRACKET ENABLES THE PERFECT SETUP TOGETHER WITH NUOVA SIMONELLI MDJ/MXDS, WITHOUT THE NEED FOR EXTRA COUNTERSPACE.

**BRACKET-M4** 

Net weight: 2.4 KG

**Dimensions (DxWxH):** 30 x 29 x 14,5 cm

#### TEAMING UP WITH MANY MORE GRINDERS

- SIMONELLI COMPATIBLE

  Successfully fitted with Simonelli MDJ/MDXS, but compatible with many more grinders.
- NO NEED FOR COUNTER-SPACE
  Simply place your grinder on top and start serving
  consistent coffees with ease.

## DESIGNED FOR **SIMONELLI MDJ/MDXS**

& MANY MORE GRINDERS