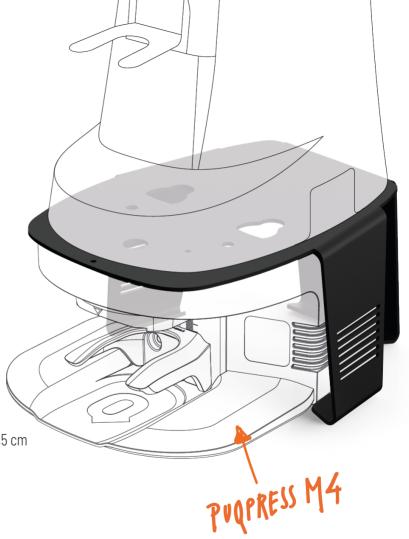

#### PUOPRESS M4 TOGETHER WITH YOUR GRINDER

THE M4-BRACKET ENABLES THE PERFECT SETUP TOGETHER WITH NUOVA SIMONELLI MDJ/MXDS, WITHOUT THE NEED FOR EXTRA COUNTERSPACE.

**BRACKET-M4** 

Net weight: 2.4 KG

**Dimensions (DxWxH):** 30 x 29 x 14,5 cm

## DESIGNED FOR **SIMONELLI MDJ/MDXS**

& MANY MORE GRINDERS