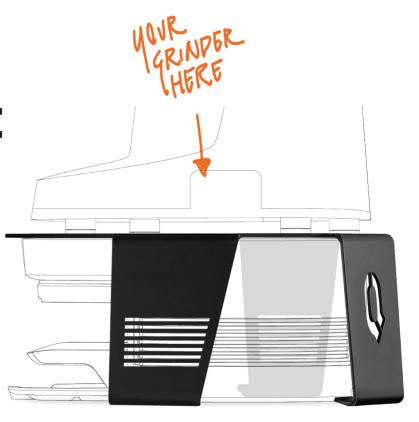

#### TEAMING UP WITH MANY MORE GRINDERS

- SIMONELLI COMPATIBLE

  Successfully fitted with Simonelli MDJ/MDXS, but compatible with many more grinders.
- NO NEED FOR COUNTER-SPACE
  Simply place your grinder on top and start serving
  consistent coffees with ease.