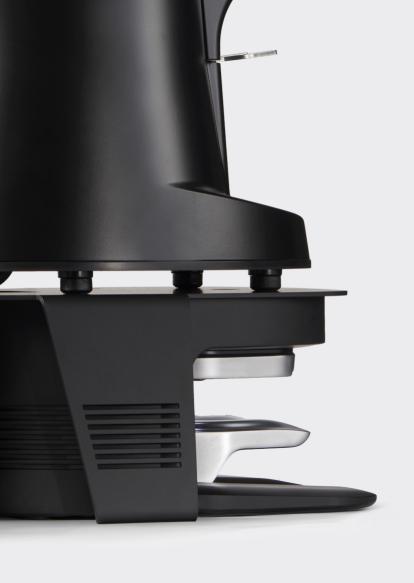

#### PUOPRESS M4 TOGETHER WITH YOUR GRINDER

THE M4-BRACKET ENABLES THE PERFECT SETUP TOGETHER WITH NUOVA SIMONELLI MDJ/MXDS, WITHOUT THE NEED FOR EXTRA COUNTERSPACE.

**BRACKET-M4** 

Net weight: 2.4 KG

**Dimensions (DxWxH):** 30 x 29 x 14,5 cm