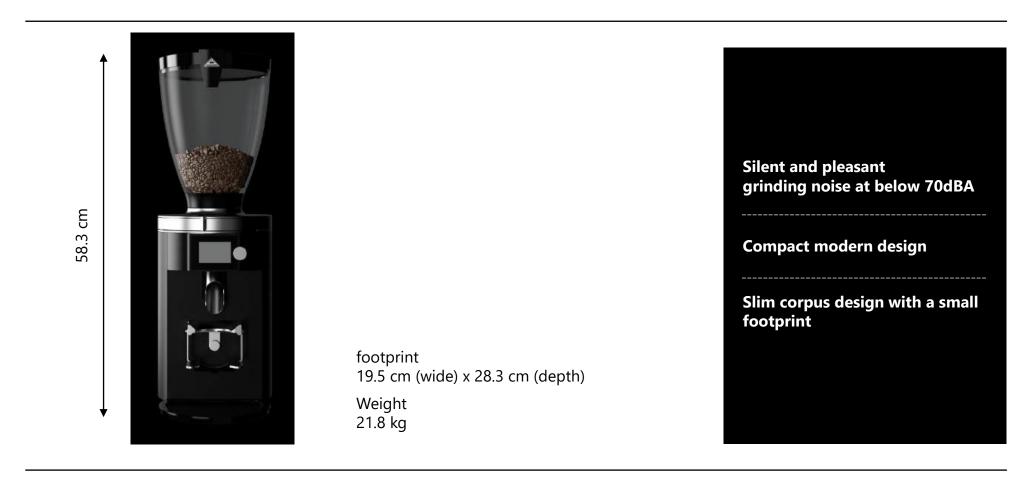

# E65S | At a glance

### **KEY FEATURES**

- **Proven premium grinding profile** guarantees the optimal particle size
- Modern ground-breaking temperature management system
  cools down the motor continuously
- New pioneering grind adjustment technology to set and keep the perfect degree of fineness
- Innovative icon menu and multifunctional turn- & push-button for easy intuitive operation
- Adjustable and removeable spout for centered espresso grinding into the portafilter
- **Rocksteady portafilter holder and super-robust bean hopper** for ultimate workload resistance
- Slim modern corpus with noise optimization