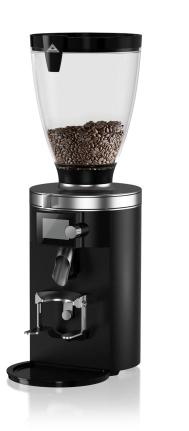

# E655

## THE NEW ICON OF ESPRESSO GRINDING

# E65S | At a glance

### **KEY FEATURES**

- **Proven premium grinding profile** guarantees the optimal particle size
- Modern ground-breaking temperature management system
  cools down the motor continuously
- New pioneering grind adjustment technology to set and keep the perfect degree of fineness
- Innovative icon menu and multifunctional turn- & push-button for easy intuitive operation
- Adjustable and removeable spout for centered espresso grinding into the portafilter
- **Rocksteady portafilter holder and super-robust bean hopper** for ultimate workload resistance
- Slim modern corpus with noise optimization