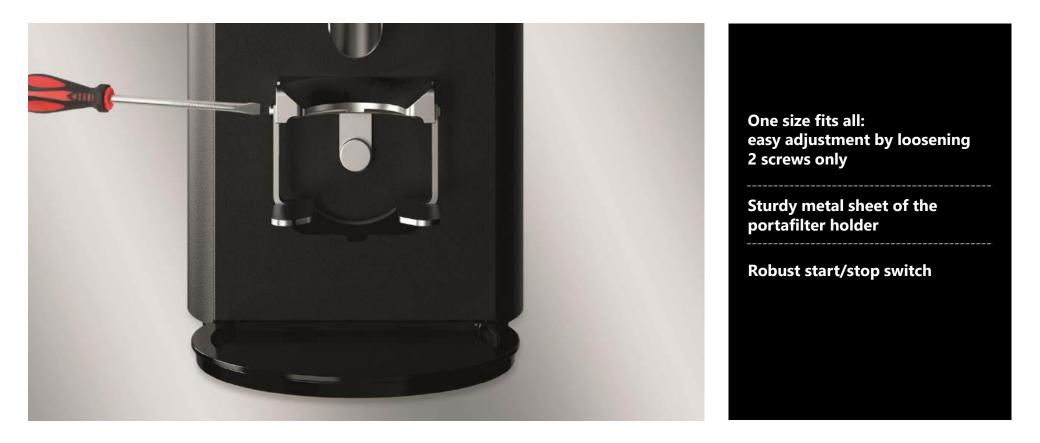

# E65S | Rocksteady adjustable portafilter holder

### Perfectly adaptable for any portafilter

ditting

Anfim

HEMRO