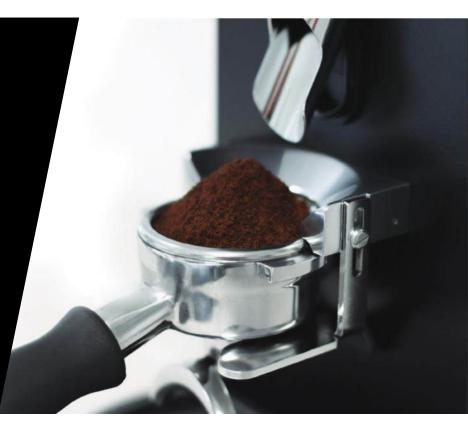

# **E65S** | Adjustable and removable spout

### Perfect fit for any portafilter

# E65S | Rocksteady adjustable portafilter holder

### Perfectly adaptable for any portafilter

ditting

Anfim

HEMRO