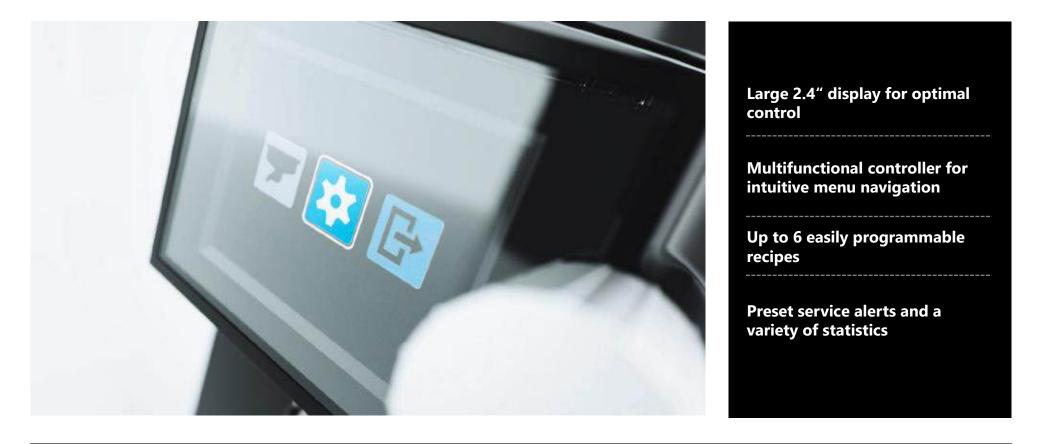

# E65S | Innovative icon menu and multifunctional turn- & push-button

### **Easy intuitive operation**