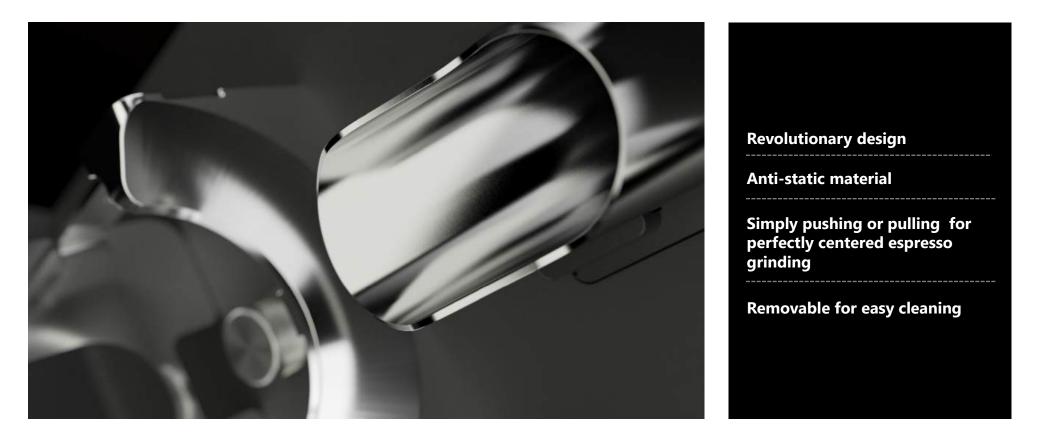

# **E65S** | Adjustable and removable spout

### Perfect fit for any portafilter