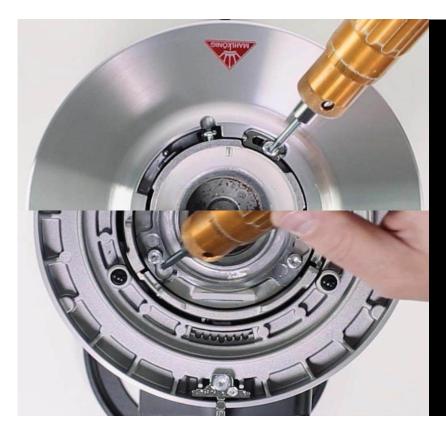

# **E65S** | Easy service and maintenance

### Saving valuable resources

- Easy access to the burrs and the built-in grinder, as only 5 screws need to be loosened
- Screws only need to be loosened, meaning no lost screws inside the grinder
- During the burr change, the adjusting ring retains its position and does not have to be readjusted afterwards
- Easy zero setting recalibration via hand wheel