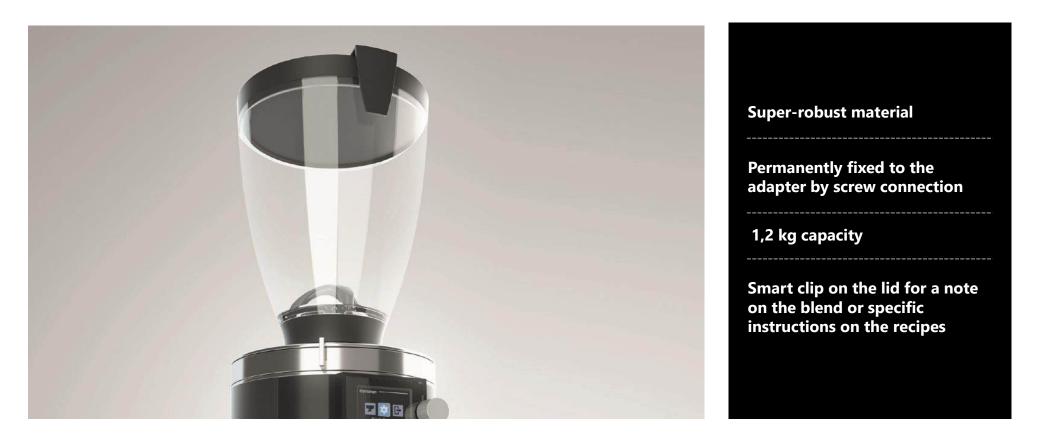

# E655

## THE NEW ICON OF ESPRESSO GRINDING





# E65S | At a glance

### **KEY FEATURES**



- **Proven premium grinding profile** guarantees the optimal particle size
- Modern ground-breaking temperature management system
  cools down the motor continuously
- New pioneering grind adjustment technology to set and keep the perfect degree of fineness
- Innovative icon menu and multifunctional turn- & push-button for easy intuitive operation
- Adjustable and removeable spout for centered espresso grinding into the portafilter
- **Rocksteady portafilter holder and super-robust bean hopper** for ultimate workload resistance
- Slim modern corpus with noise optimization



# **E65S** | Indestructible hopper

### **Ultimate workload resistance**





# **E65S** | Premium espresso grinding profile

### **Great taste experience**

- 65 mm hardened steel burrs with proven burr geometry
- Grind-adjustment for particle size range from 180-580 µm within 80 increments
- Anti-static spout allows the grounds to flow into the portafilter entirely clump free
- Dose deviations of max. 0.4 g at 100 shots straight





# **E65S** | Sensory analysis

### **COMPARISION:** Particle size distribution curves of the E65S



- The E65S got set to following recipe:
  17 g in and 34 g out at 30 sec. extraction time
- The grinder provide optimal particle size profiles for high extraction rates
- The grounds of the E65S provide more uniformity in the particle size (the majority of the particles have a similar size)
- The E65S provides minimal clumping and