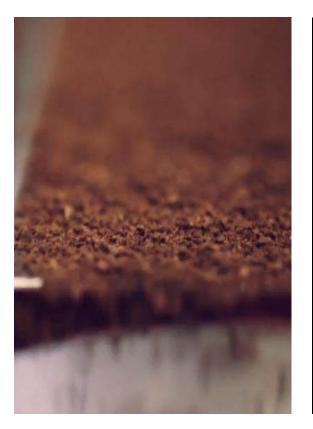

# **E65S** | Premium espresso grinding profile

### **Great taste experience**

- 65 mm hardened steel burrs with proven burr geometry
- Grind-adjustment for particle size range from 180-580 µm within 80 increments
- Anti-static spout allows the grounds to flow into the portafilter entirely clump free
- Dose deviations of max. 0.4 g at 100 shots straight

# **E65S** | Sensory analysis

### **COMPARISION:** Particle size distribution curves of the E65S

- The E65S got set to following recipe:
  17 g in and 34 g out at 30 sec. extraction time
- The grinder provide optimal particle size profiles for high extraction rates
- The grounds of the E65S provide more uniformity in the particle size (the majority of the particles have a similar size)
- The E65S provides minimal clumping and therefore minimal channelling