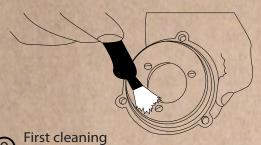

## **HOW TO CLEAN & CHANGE BURR OF YOUR ATOM SPECIALTY**

Close the hopper tab and grind the residual coffee beans

(5)

First cleaning of the grinding chamber

7) Unscrew the upper burr holder

6