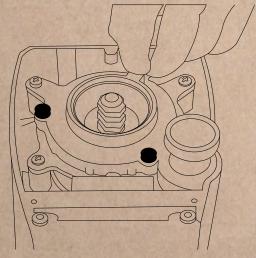

## **HOW TO CLEAN & CHANGE BURR OF YOUR ATOM SPECIALTY**

Close the hopper tab and grind the residual coffee beans

(5)

First cleaning of the grinding chamber

7) Unscrew the upper burr holder

6