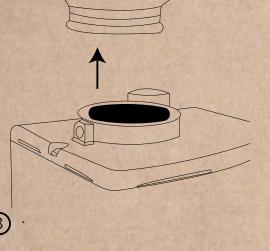

## **HOW TO CLEAN & CHANGE BURR OF YOUR ATOM SPECIALTY**

Close the hopper tab and grind the residual coffee beans

(5)

First cleaning of the grinding chamber

7) Unscrew the upper burr holder

6