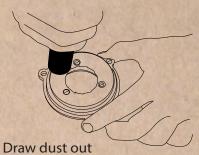

## HOW TO CLEAN & CHANGE BURR OF YOUR ATOM SPECIALTY

Draw dust out from the upper burr

11) Take the upper burr out from the upper burr holder

Draw dust out from the upper burr holder

Draw dust out from the lower burr