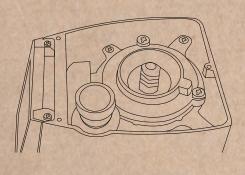

## **HOW TO CLEAN & CHANGE BURR OF YOUR ATOM SPECIALTY**

Close the hopper tab and grind the residual coffee beans

(5)

First cleaning of the grinding chamber

7) Unscrew the upper burr holder

6