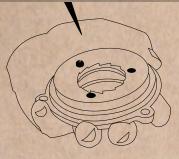

## HOW TO CLEAN & CHANGE BURR OF YOUR ATOM SPECIALTY

Draw dust out from the upper burr

11) Take the upper burr out from the upper burr holder

Draw dust out from the upper burr holder

Draw dust out from the lower burr