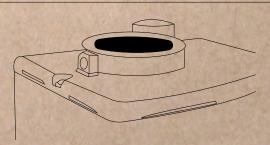

Unscrew and take out the lower burr

Remove the coffee residue from the grinding chamber Put the lower burr back

Replace the upper burr on the upper burr holder

(17) Put the upper burr holder back

(18) Replace the cover