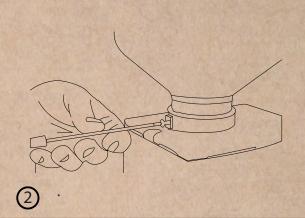

## **HOW TO CLEAN & CHANGE BURR OF YOUR ATOM SPECIALTY**

Close the hopper tab and grind the residual coffee beans

(5)

First cleaning of the grinding chamber

7) Unscrew the upper burr holder

6