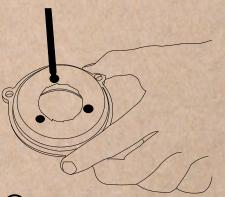

Unscrew and take out the lower burr

Remove the coffee residue from the grinding chamber Put the lower burr back

Replace the upper burr on the upper burr holder

(17) Put the upper burr holder back

(18) Replace the cover