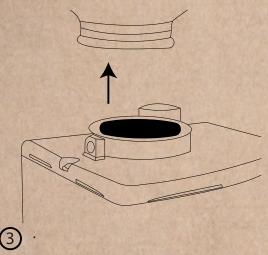

## **HOW TO CLEAN & CHANGE BURR OF YOUR ATOM SPECIALTY**

Close the hopper tab and grind the residual coffee beans

(5)

First cleaning of the grinding chamber

7) Unscrew the upper burr holder

6