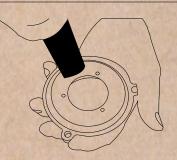

## HOW TO CLEAN & CHANGE BURR OF YOUR ATOM SPECIALTY

Draw dust out from the upper burr

11) Take the upper burr out from the upper burr holder

Draw dust out from the upper burr holder

Draw dust out from the lower burr