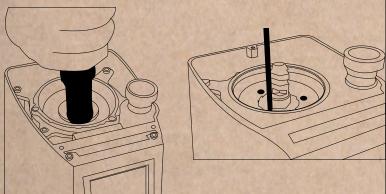

## HOW TO CLEAN & CHANGE BURR OF YOUR ATOM SPECIALTY

Draw dust out from the upper burr

11) Take the upper burr out from the upper burr holder

Draw dust out from the upper burr holder

Draw dust out from the lower burr