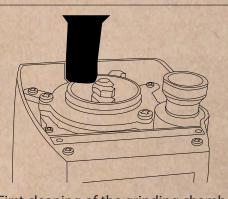

## **HOW TO CLEAN & CHANGE BURR OF YOUR ATOM SPECIALTY**

Close the hopper tab and grind the residual coffee beans

(5)

First cleaning of the grinding chamber

7) Unscrew the upper burr holder

6