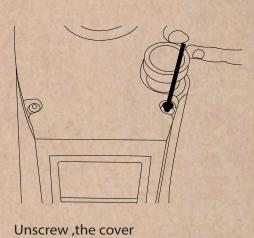

## **HOW TO CLEAN & CHANGE BURR OF YOUR ATOM SPECIALTY**

Close the hopper tab and grind the residual coffee beans

(5)

First cleaning of the grinding chamber

7) Unscrew the upper burr holder

6