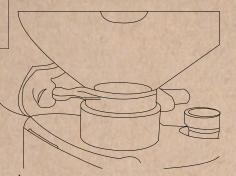

## **HOW TO CLEAN & CHANGE BURR OF YOUR ATOM SPECIALTY**

Close the hopper tab and grind the residual coffee beans

(5)

First cleaning of the grinding chamber

7) Unscrew the upper burr holder

6