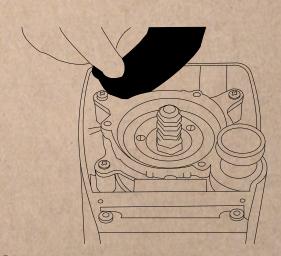

## HOW TO CLEAN & CHANGE BURR OF YOUR ATOM SPECIALTY

Draw dust out from the upper burr

11) Take the upper burr out from the upper burr holder

Draw dust out from the upper burr holder

Draw dust out from the lower burr