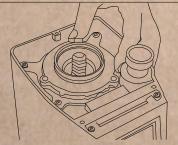

## **HOW TO CLEAN & CHANGE BURR OF YOUR ATOM SPECIALTY**

Close the hopper tab and grind the residual coffee beans

(5)

First cleaning of the grinding chamber

7) Unscrew the upper burr holder

6