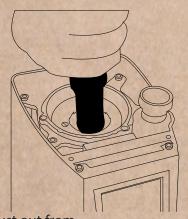

## **HOW TO CLEAN & CHANGE BURR OF YOUR ATOM SPECIALTY**

Close the hopper tab and grind the residual coffee beans

(5)

First cleaning of the grinding chamber

7) Unscrew the upper burr holder

6