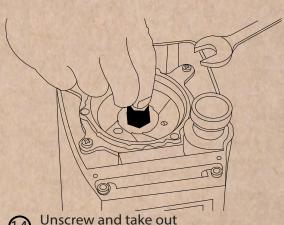

Unscrew and take out the lower burr

Remove the coffee residue from the grinding chamber Put the lower burr back

Replace the upper burr on the upper burr holder

(17) Put the upper burr holder back

(18) Replace the cover