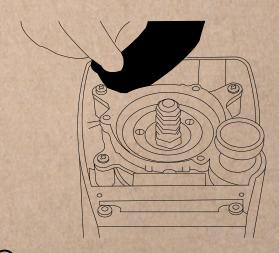

## **HOW TO CLEAN & CHANGE BURR OF YOUR ATOM SPECIALTY**

Close the hopper tab and grind the residual coffee beans

4 Unscrew, the cover

(5)

First cleaning of the grinding chamber

7) Unscrew the upper burr holder