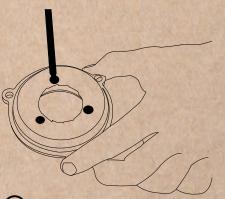

## **HOW TO CLEAN & CHANGE BURR OF YOUR ATOM SPECIALTY**

Close the hopper tab and grind the residual coffee beans

4 Unscrew, the cover

(5)

First cleaning of the grinding chamber

7) Unscrew the upper burr holder