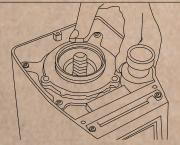

## **HOW TO CLEAN & CHANGE BURR OF YOUR ATOM SPECIALTY**

Close the hopper tab and grind the residual coffee beans

4 Unscrew, the cover

(5)

First cleaning of the grinding chamber

7) Unscrew the upper burr holder

## HOW TO CLEAN & CHANGE BURR OF YOUR ATOM SPECIALTY

First cleaning of the upper burr

Draw dust out from the upper burr

11) Take the upper burr out from the upper burr holder

Draw dust out from the upper burr holder