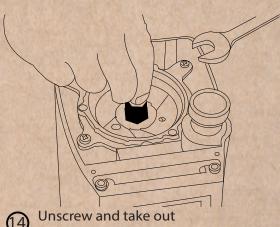

## **HOW TO CLEAN & CHANGE BURR OF YOUR ATOM SPECIALTY**

Close the hopper tab and grind the residual coffee beans

4 Unscrew, the cover

(5)

First cleaning of the grinding chamber

7) Unscrew the upper burr holder