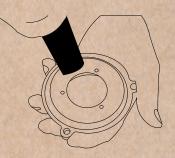

## HOW TO CLEAN & CHANGE BURR OF YOUR ATOM SPECIALTY

First cleaning of the upper burr

Draw dust out from the upper burr

11) Take the upper burr out from the upper burr holder

Draw dust out from the upper burr holder