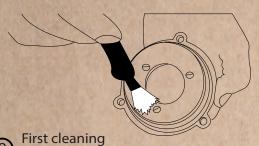

## **HOW TO CLEAN & CHANGE BURR OF YOUR ATOM SPECIALTY**

Close the hopper tab and grind the residual coffee beans

4 Unscrew, the cover

(5)

First cleaning of the grinding chamber

7) Unscrew the upper burr holder