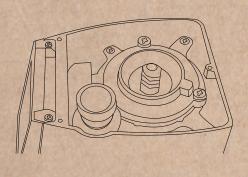

6

## HOW TO CLEAN & CHANGE BURR OF YOUR ATOM SPECIALTY

First cleaning of the upper burr

Draw dust out from the upper burr

11) Take the upper burr out from the upper burr holder

Draw dust out from the upper burr holder