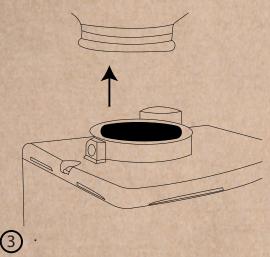

## **HOW TO CLEAN & CHANGE BURR OF YOUR ATOM SPECIALTY**

Close the hopper tab and grind the residual coffee beans

4 Unscrew, the cover

(5)

First cleaning of the grinding chamber

7) Unscrew the upper burr holder