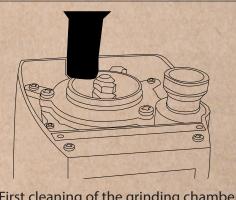

## **HOW TO CLEAN & CHANGE BURR OF YOUR ATOM SPECIALTY**

Close the hopper tab and grind the residual coffee beans

4 Unscrew, the cover

(5)

First cleaning of the grinding chamber

7) Unscrew the upper burr holder