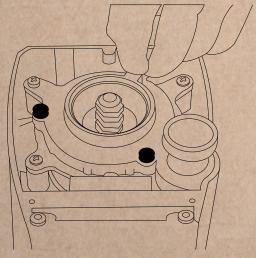

## HOW TO CLEAN & CHANGE BURR OF YOUR ATOM SPECIALTY

First cleaning of the upper burr

Draw dust out from the upper burr

11) Take the upper burr out from the upper burr holder

Draw dust out from the upper burr holder

Draw dust out from the lower burr

Unscrew and take out the lower burr

Remove the coffee residue from the grinding chamber Put the lower burr back

Replace the upper burr on the upper burr holder

(17) Put the upper burr holder back