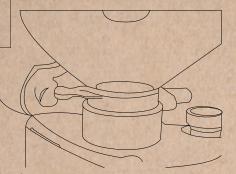

## **HOW TO CLEAN & CHANGE BURR OF YOUR ATOM SPECIALTY**

Close the hopper tab and grind the residual coffee beans

4 Unscrew, the cover

(5)

First cleaning of the grinding chamber

7) Unscrew the upper burr holder