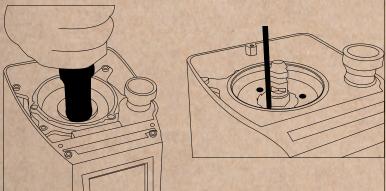

Draw dust out from the lower burr

Unscrew and take out the lower burr

Remove the coffee residue from the grinding chamber Put the lower burr back

Replace the upper burr on the upper burr holder

(17) Put the upper burr holder back