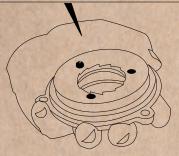

## HOW TO CLEAN & CHANGE BURR OF YOUR ATOM SPECIALTY

First cleaning of the upper burr

Draw dust out from the upper burr

11) Take the upper burr out from the upper burr holder

Draw dust out from the upper burr holder