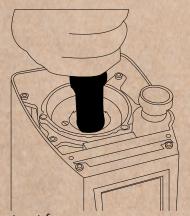

## **HOW TO CLEAN & CHANGE BURR OF YOUR ATOM SPECIALTY**

Close the hopper tab and grind the residual coffee beans

4 Unscrew, the cover

(5)

First cleaning of the grinding chamber

7) Unscrew the upper burr holder