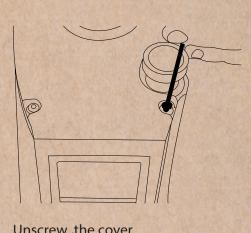

## **HOW TO CLEAN & CHANGE BURR OF YOUR ATOM SPECIALTY**

Close the hopper tab and grind the residual coffee beans

4 Unscrew, the cover

(5)

First cleaning of the grinding chamber

7) Unscrew the upper burr holder