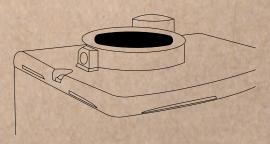

## **HOW TO CLEAN & CHANGE BURR OF YOUR ATOM SPECIALTY**





Close the hopper tab and grind the residual coffee beans







4 Unscrew, the cover



(5)



First cleaning of the grinding chamber



7) Unscrew the upper burr holder



6

## HOW TO CLEAN & CHANGE BURR OF YOUR ATOM SPECIALTY





First cleaning of the upper burr



Draw dust out from the upper burr



11) Take the upper burr out from the upper burr holder



Draw dust out from the upper burr holder



Draw dust out from the lower burr



Unscrew and take out the lower burr



Remove the coffee residue from the grinding chamber Put the lower burr back



Replace the upper burr on the upper burr holder



(17) Put the upper burr holder back



(18) Replace the cover