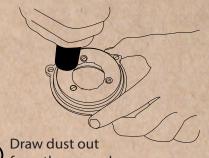

## HOW TO CLEAN & CHANGE BURR OF YOUR ATOM SPECIALTY

First cleaning of the upper burr

Draw dust out from the upper burr

11) Take the upper burr out from the upper burr holder

Draw dust out from the upper burr holder