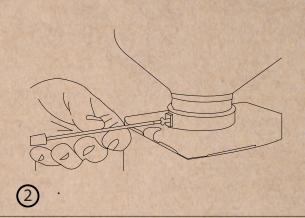

## **HOW TO CLEAN & CHANGE BURR OF YOUR ATOM SPECIALTY**

Close the hopper tab and grind the residual coffee beans

4 Unscrew, the cover

(5)

First cleaning of the grinding chamber

7) Unscrew the upper burr holder