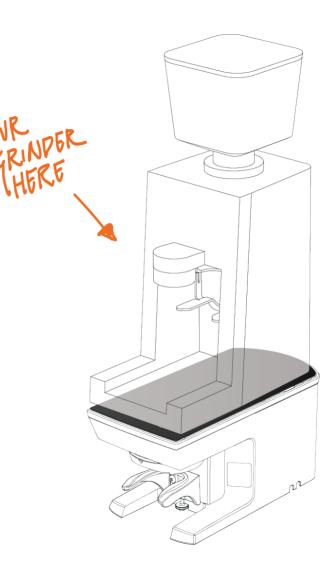

## PUOPRESS M2 UNDERNEATH YOUR GRINDER

PUQPRESS M2

## THE M2-UNIPLATE

ENALBES THE PERFECT TAMPING SET-UP **FOR YOUR GRINDER,** WITHOUT THE NEED FOR EXTRA COUNTER-SPACE.

### **NO NEED FOR COUNTER-SPACE**

Simply place your grinder on top of the **M2-UNIPLATE** and start serving **consistent coffees with ease**.

MATCHES MADE In Heaven

**Markibar** Izaga & OHRI range

**Anfim** Scody, SP II & Caimano line