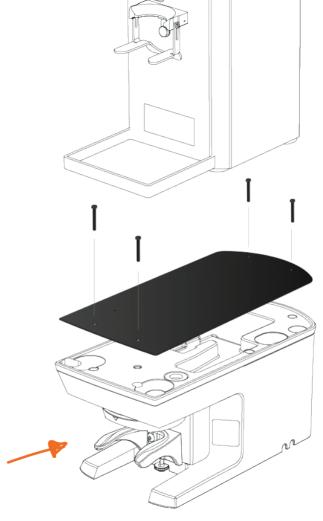

## THE M2-UNIPLATE

ENALBES THE PERFECT TAMPING SET-UP **FOR YOUR GRINDER,** WITHOUT THE NEED FOR EXTRA COUNTER-SPACE.

### **NO NEED FOR COUNTER-SPACE**

Simply place your grinder on top of the **M2-UNIPLATE** and start serving **consistent coffees with ease**.

MATCHES MADE In Heaven

**Markibar** Izaga & OHRI range

**Anfim** Scody, SP II & Caimano line