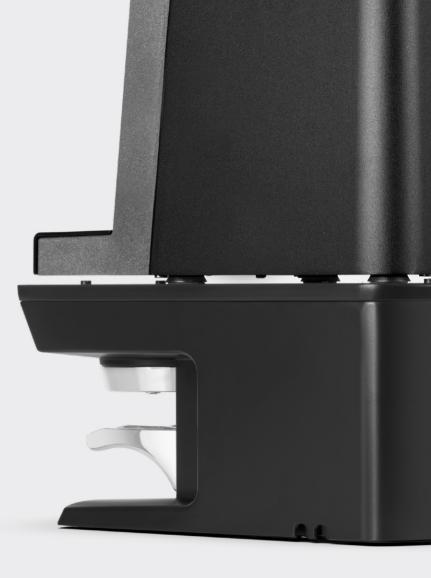

## PUOPRESS M2 UNDERNEATH YOUR GRINDER

PUQPRESS M2

## THE M2-UNIPLATE

ENALBES THE PERFECT TAMPING SET-UP **FOR YOUR GRINDER,** WITHOUT THE NEED FOR EXTRA COUNTER-SPACE.

### **NO NEED FOR COUNTER-SPACE**

Simply place your grinder on top of the **M2-UNIPLATE** and start serving **consistent coffees with ease**.

MATCHES MADE In Heaven

**Markibar** Izaga & OHRI range

**Anfim** Scody, SP II & Caimano line