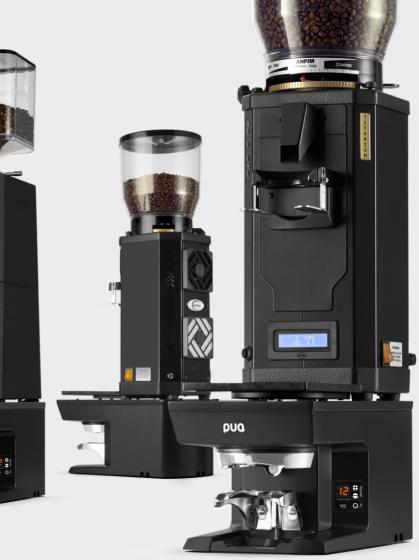

## THE M2-UNIPLATE

ENALBES THE PERFECT TAMPING SET-UP **FOR YOUR GRINDER,** WITHOUT THE NEED FOR EXTRA COUNTER-SPACE.

#### **GRINDER COMPATIBILITY**

Succesfully fitted with **Anfim, Markibar and** more.

### **NO NEED FOR COUNTER-SPACE**

Simply place your grinder on top of the **M2-UNIPLATE** and start serving **consistent coffees with ease**.

MATCHES MADE In Heaven

**Markibar** Izaga & OHRI range

**Anfim** Scody, SP II & Caimano line