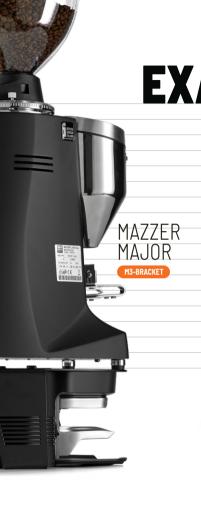

#### **PUQpress M3**

#### **COMPATIBLE WITH**

| ■ MAZZER | Super Jolly, Major & Kony |
|----------|---------------------------|
| MACAP    | M2,M4 & MXD line          |
| ○ CEADO  | E5, E6, E7 & E37 line     |

COMBINE WITH