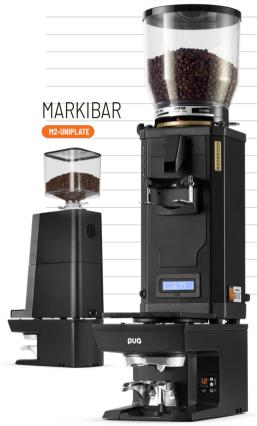

## UNI-PLATE

The M2-UNIPLATE gives you even more options to combine PUQpress with a specific grinder. With M2 as your PUQ, you can now support Markibar, Anfim, Slingshot and more.

#### **COMPATIBLE WITH**

| MARKIBAR  | Izaga & OHRI range          |
|-----------|-----------------------------|
| ANFIM     | Scody, SP II & Caimano line |
| SLINGSHOT | Sisma & Talis line          |