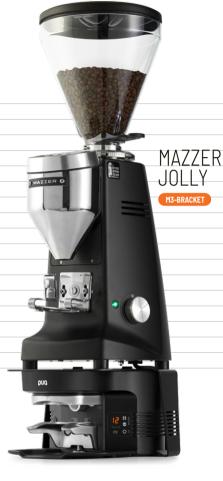

#### **PUQpress M3**

#### **COMPATIBLE WITH**

| ■ MAZZER | Super Jolly, Major & Kony |
|----------|---------------------------|
| MACAP    | M2,M4 & MXD line          |
| ○ CEADO  | E5, E6, E7 & E37 line     |

COMBINE WITH