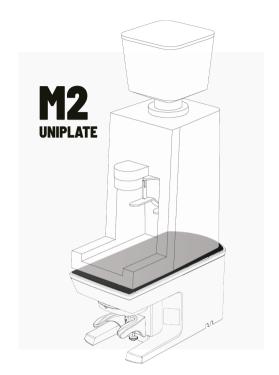

## PRESS

## UNI-PLATE

The M2-UNIPLATE gives you even more options to combine PUQpress with a specific grinder. With M2 as your PUQ, you can now support Markibar, Anfim, Slingshot and more.

#### PUQpress M2