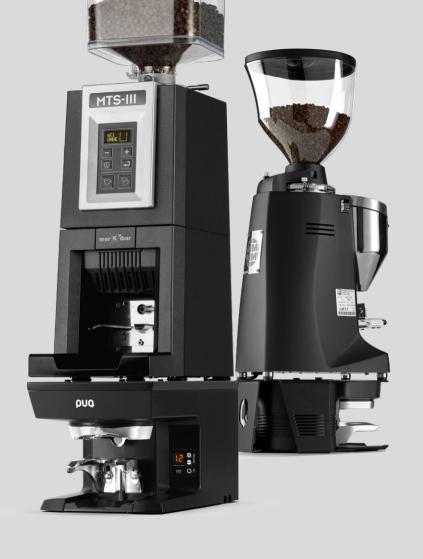

## TEAMING UP WITH MANY MORE GRINDERS

There are many grinders out there and you might not want to sacrifice ANY of your precious counterspace. No worries, with PUQpress Bracket you can combine PUQpress with a whole new set of grinders. **Use it in combination with PUQpress M3 of M5** depending on the type of grinder you want it to hold.

#### **PUQpress M3**

#### **PUQpress M5**