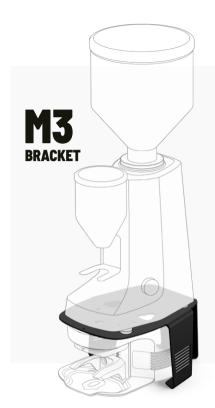

## **BRACKET**

## TEAMING UP WITH MANY MORE GRINDERS

There are many grinders out there and you might not want to sacrifice ANY of your precious counterspace. No worries, with PUQpress Bracket you can combine PUQpress with a whole new set of grinders. **Use it in combination with PUQpress M3 of M5** depending on the type of grinder you want it to hold.

#### **PUQpress M3**

#### **COMPATIBLE WITH**

| ■ MAZZER | Super Jolly, Major & Kony |
|----------|---------------------------|
| MACAP    | M2,M4 & MXD line          |
| ○ CEADO  | E5, E6, E7 & E37 line     |

COMBINE WITH