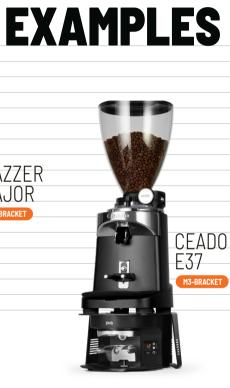

#### **PUQpress M3**

#### **COMPATIBLE WITH**

| ■ MAZZER | Super Jolly, Major & Kony |
|----------|---------------------------|
| MACAP    | M2,M4 & MXD line          |
| ○ CEADO  | E5, E6, E7 & E37 line     |

COMBINE WITH