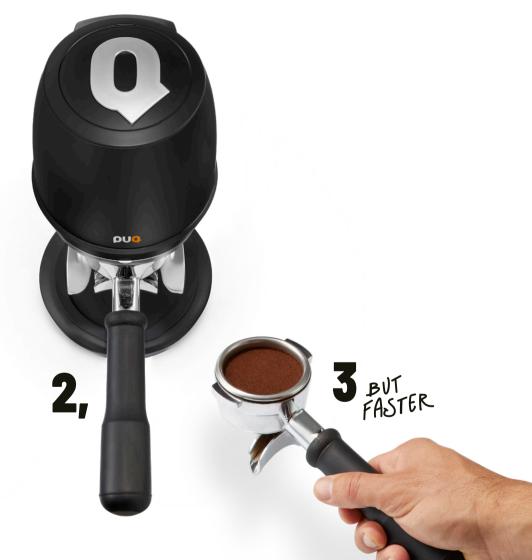

## LIKE 1,

Tamping is an important part of a barista's craft, but doing it by hand hundreds of times a day damages shoulders and wrists. So why not let Pugpress deliver the perfect tamp for you?

No strain or pain, more time for creativity, craftsmanship and customers.

# NO PRESSURE, NO PAIN, GAIN

**GAINS** 

- **ALL YOUR**BARISTAS TAMP
  100% CONSISTENT
- FASTER WORKFLOW
- NO SORE ARMS OR RSI COMPLAINTS