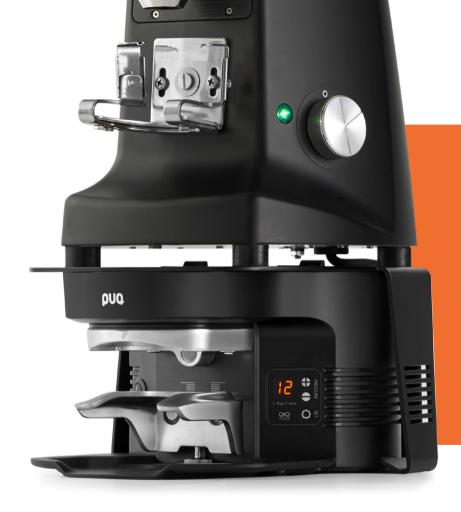

## **PRESS**

#### **PUQpress M3**

#### **COMPATIBLE WITH**

| ■ MAZZER | Super Jolly, Major & Kony |
|----------|---------------------------|
| MACAP    | M2,M4 & MXD line          |
| ○ CEADO  | E5, E6, E7 & E37 line     |

COMBINE WITH