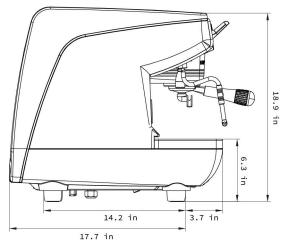

# Counter Space & Drain Hole Location

Height: 20 inchesDepth: 21 inches

• Width: 22 inches