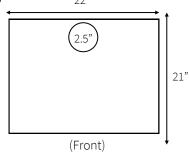

# Counter Space & Drain Hole Location

Height: 20 inchesDepth: 21 inches

• Width: 22 inches