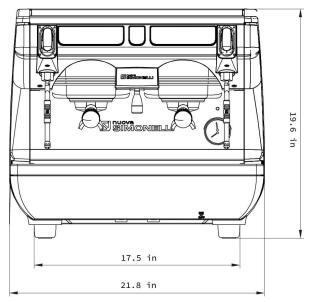

# Counter Space & Drain Hole Location

Height: 20 inchesDepth: 21 inches

• Width: 22 inches