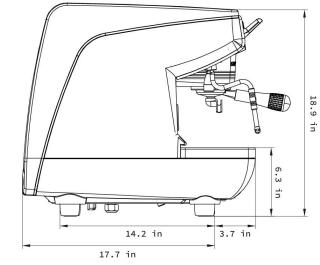

## Counter Space & Drain Hole Location

- Height: 20 inches
- Depth: 21 inches Width: 31 inches

USA

Please attach a photo of the completed worksite.

SIMONELLI

www.simonelliusa.com

| I, the customer, understand that these requirements must be in when the installer arrives. Failure to have the site ready will result in additional service and travel charges, and may cause further delays in installation. |          |              |
|-------------------------------------------------------------------------------------------------------------------------------------------------------------------------------------------------------------------------------|----------|--------------|
| Customer Name:                                                                                                                                                                                                                |          | Signature:   |
| Company Name:                                                                                                                                                                                                                 |          |              |
| Phone:                                                                                                                                                                                                                        | _ Email: | Sales Order: |
|                                                                                                                                                                                                                               |          |              |