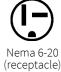

#### Power

- Volts: 220 (range of 208-240)
- Watts: 3400
- Amp draw: 17
- Receptacle: Nema 6-20
- Outlet needs to be within 3ft