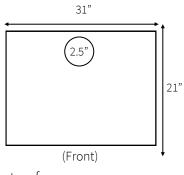

## Counter Space & Drain Hole Location

- Height: 20 inches
- Depth: 21 inches Width: 31 inches

USA

Please attach a photo of the completed worksite.

SIMONELLI

www.simonelliusa.com

| I, the customer, understand that these requirements must be in when the installer arrives. Failure to have the site ready will result in additional service and travel charges, and may cause further delays in installation. |          |              |
|-------------------------------------------------------------------------------------------------------------------------------------------------------------------------------------------------------------------------------|----------|--------------|
| Customer Name:                                                                                                                                                                                                                |          | Signature:   |
| Company Name:                                                                                                                                                                                                                 |          |              |
| Phone:                                                                                                                                                                                                                        | _ Email: | Sales Order: |
|                                                                                                                                                                                                                               |          |              |