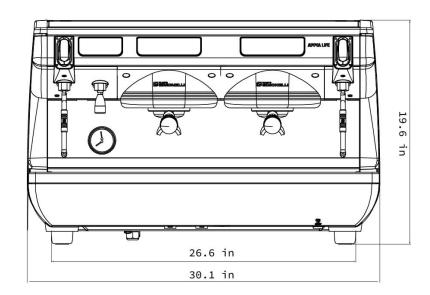

# Appia Life 2 Group

Installation Requirements

## Counter Space & Drain Hole Location

- Height: 20 inches
- Depth: 21 inches Width: 31 inches

USA

Please attach a photo of the completed worksite.

SIMONELLI

www.simonelliusa.com

| I, the customer, understand that these requirements must be in when the installer arrives. Failure to have the site ready will result in additional service and travel charges, and may cause further delays in installation. |          |              |
|-------------------------------------------------------------------------------------------------------------------------------------------------------------------------------------------------------------------------------|----------|--------------|
| Customer Name:                                                                                                                                                                                                                |          | Signature:   |
| Company Name:                                                                                                                                                                                                                 |          |              |
| Phone:                                                                                                                                                                                                                        | _ Email: | Sales Order: |
|                                                                                                                                                                                                                               |          |              |