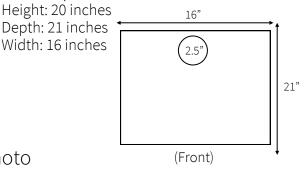

## Counter Space & Drain Hole Location

Depth: 21 inches Width: 16 inches

Photo

Please attach a photo of the completed worksite.

Nema 5-15 (receptacle)

| I, the customer, understand that these requirements must be in when the installer arrives. Failure to have the site ready will result in additional service and travel charges, and may cause further delays in installation. |        |              |  |
|-------------------------------------------------------------------------------------------------------------------------------------------------------------------------------------------------------------------------------|--------|--------------|--|
| Customer Name:                                                                                                                                                                                                                |        | Signature:   |  |
| Company Name:                                                                                                                                                                                                                 |        |              |  |
| Phone:                                                                                                                                                                                                                        | Email: | Sales Order: |  |