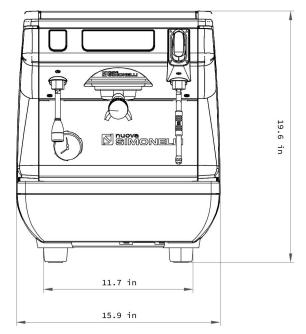

## Counter Space & Drain Hole Location

Depth: 21 inches Width: 16 inches

Photo

Please attach a photo of the completed worksite.

Nema 5-15 (receptacle)

| I, the customer, understand that these requirements must be in when the installer arrives. Failure to have the site ready will result in additional service and travel charges, and may cause further delays in installation. |        |              |  |
|-------------------------------------------------------------------------------------------------------------------------------------------------------------------------------------------------------------------------------|--------|--------------|--|
| Customer Name:                                                                                                                                                                                                                |        | Signature:   |  |
| Company Name:                                                                                                                                                                                                                 |        |              |  |
| Phone:                                                                                                                                                                                                                        | Email: | Sales Order: |  |