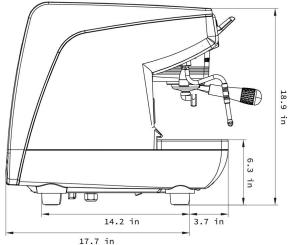

## Counter Space & Drain Hole Location

Depth: 21 inches Width: 16 inches

Photo

Please attach a photo of the completed worksite.

Nema 5-15 (receptacle)

| I, the customer, understand that these requirements must be in when the installer arrives. Failure to have the site ready will result in additional service and travel charges, and may cause further delays in installation. |        |              |  |
|-------------------------------------------------------------------------------------------------------------------------------------------------------------------------------------------------------------------------------|--------|--------------|--|
| Customer Name:                                                                                                                                                                                                                |        | Signature:   |  |
| Company Name:                                                                                                                                                                                                                 |        |              |  |
| Phone:                                                                                                                                                                                                                        | Email: | Sales Order: |  |